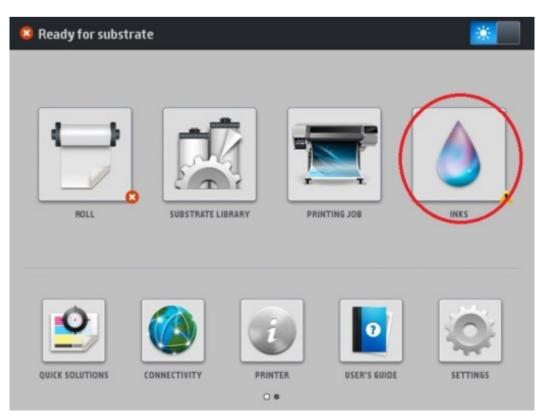

## Select the INKS menu

For ink cartridges, select the INKS menu, click the tab corresponding to the one that is defective and take a picture to send it along with your request for a return authorization.